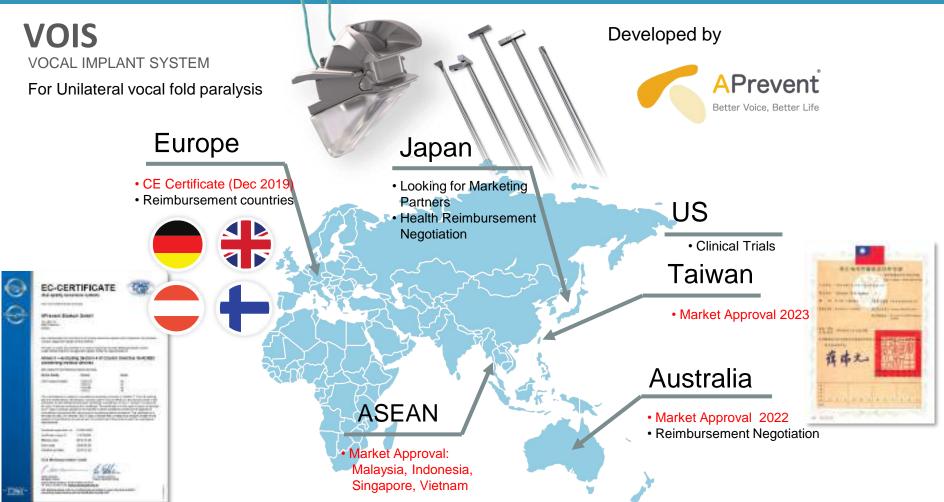

# Taiwan New Drugs Approved in Global Markets

| Company              | Product               | Indication                                         | Approved Year/ Region                                                              |
|----------------------|-----------------------|----------------------------------------------------|------------------------------------------------------------------------------------|
| TaiGen Biotechnology | Taigexyn®             | Community Acquired Pneumonia                       | (oral) 2014/TW, 2016/CN<br>(iv)  2020/TW, 2021/CN                                  |
| Panion & BF Biotech  | Nephoxil®             | Hyperphosphatemia caused by chronic kidney disease | 2014/JP ,2014/US, 2015/TW, 2015/EU,2022/KR                                         |
| PharmaEngine         | Onivyde <sup>®</sup>  | Pancreatic cancer                                  | 2015/TW, 2015/US, 2016/EU, 2016/AU, 2017/CA,<br>2017/KR, 2018/SG, 2020/JP, 2022/CN |
| Lumosa Therapeutics  | Naldebain®            | Long-acting Analgesic for Moderate to Severe pain  | 2017/TW, 2020/SG, 2021/TH, 2022/MY, 2023/UA                                        |
| TaiMed Biologics     | Trogarzo®             | HIV-1                                              | 2018/US, 2019/EU                                                                   |
| Pharma Essentia      | Besremi <sup>®</sup>  | Polycythemia Vera (PV)                             | 2019/EU, 2020/TW, 2020/CH, 2021/IL, 2021/KR, 2021/US, 2023/JP                      |
| Oneness Biotech      | Fespixon <sup>®</sup> | Diabetic foot ulcer                                | 2021/TW, 2021/MO, 2023/SG, 2023/MA                                                 |