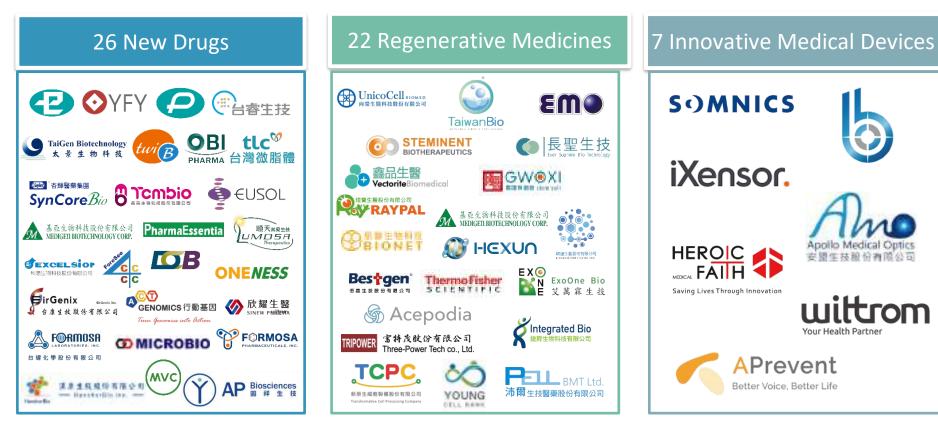

|  |  |
|                                                                                                  | OBI-822<br>OBI Pharmo<br>DBI |                                                                            | e, 2006.<br>6. Dianag, Tao Wase Ph.D.                                                                                                                                                                                                                                                                                                                                          |   | Updated Oct, 2024                                                                                                                                        |  |  |

5

## 2024 TRPMA Members





# Taiwan New Drugs Approved in Global Markets

| Company              | Product               | Indication                                         | Approved Year/ Region                                                              |
|----------------------|-----------------------|----------------------------------------------------|------------------------------------------------------------------------------------|
| TaiGen Biotechnology | Taigexyn®             | Community Acquired Pneumonia                       | (oral) 2014/TW, 2016/CN<br>(iv)  2020/TW, 2021/CN                                  |
| Panion & BF Biotech  | Nephoxil®             | Hyperphosphatemia caused by chronic kidney disease | 2014/JP ,2014/US, 2015/TW, 2015/EU,2022/KR                                         |
|